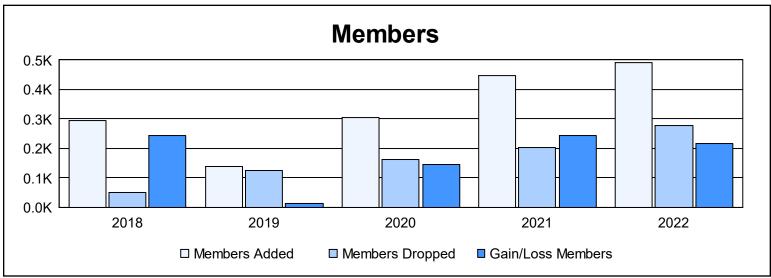

District 418 As of June 2022 Cumulative

| Year      | New<br>Clubs | Dropped<br>Clubs | Gain/<br>Loss<br>Clubs | New<br>Members | Charter<br>Members | Reinstate<br>Members | Transfer<br>Members | Total<br>Member<br>Added | Total<br>Members<br>Dropped | Gain/<br>Loss<br>Members |
|-----------|--------------|------------------|------------------------|----------------|--------------------|----------------------|---------------------|--------------------------|-----------------------------|--------------------------|
| 2017-2018 | 4            | 0                | 4                      | 162            | 129                | 1                    | 1                   | 293                      | 50                          | 243                      |
| 2018-2019 | 1            | 0                | 1                      | 68             | 63                 | 3                    | 4                   | 138                      | 125                         | 13                       |
| 2019-2020 | 7            | 0                | 7                      | 133            | 166                | 3                    | 3                   | 305                      | 161                         | 144                      |
| 2020-2021 | 10           | 0                | 10                     | 145            | 297                | 5                    | 0                   | 447                      | 202                         | 245                      |
| 2021-2022 | 7            | 1                | 6                      | 290            | 191                | 12                   | 0                   | 493                      | 278                         | 215                      |
| Average   | 6            | 0                | 6                      | 160            | 169                | 5                    | 2                   | 335                      | 163                         | 172                      |