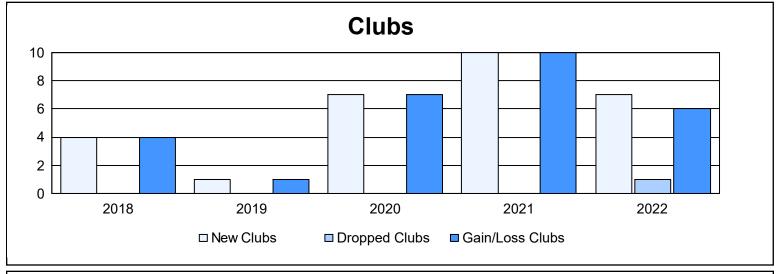

District 418 As of June 2022 Cumulative

| Year      | New<br>Clubs | Dropped<br>Clubs | Gain/<br>Loss<br>Clubs | New<br>Members | Charter<br>Members | Reinstate<br>Members | Transfer<br>Members | Total<br>Member<br>Added | Total<br>Members<br>Dropped | Gain/<br>Loss<br>Members |
|-----------|--------------|------------------|------------------------|----------------|--------------------|----------------------|---------------------|--------------------------|-----------------------------|--------------------------|
| 2017-2018 | 4            | 0                | 4                      | 162            | 129                | 1                    | 1                   | 293                      | 50                          | 243                      |
| 2018-2019 | 1            | 0                | 1                      | 68             | 63                 | 3                    | 4                   | 138                      | 125                         | 13                       |
| 2019-2020 | 7            | 0                | 7                      | 133            | 166                | 3                    | 3                   | 305                      | 161                         | 144                      |
| 2020-2021 | 10           | 0                | 10                     | 145            | 297                | 5                    | 0                   | 447                      | 202                         | 245                      |
| 2021-2022 | 7            | 1                | 6                      | 290            | 191                | 12                   | 0                   | 493                      | 278                         | 215                      |
| Average   | 6            | 0                | 6                      | 160            | 169                | 5                    | 2                   | 335                      | 163                         | 172                      |